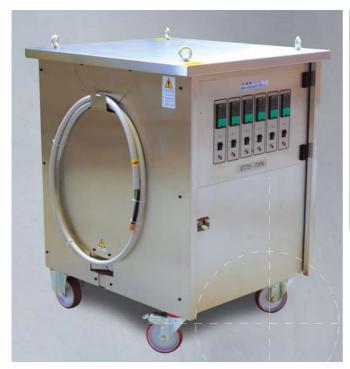

Pictured above are low tension heath treatment units. The equipment performs preheating and subsequent heat treatment of welded joints (pipelines, tanks, oil tanks, fittings, adapters, elbows, etc.) of any kind and size. The use of such units stems from the following assessments: strains that may be originated in a structure during welding may provoke its breakage if not controlled.

Preheating avoids the formation of critical crystalline structures by reducing the structure porosity.

The subsequent heat treatment eliminates all inner tensions deriving from the different cooling rate of contiguous structures. Such units are manufactured of AISI 304 stainless steel frames. They are accurately finished, compactly built, easily transportable, reliable and longlasting even under heavy duty conditions.

They are particularly suitable for use in workshops, industrial building or shipyards.

Their operation is fully automatic.