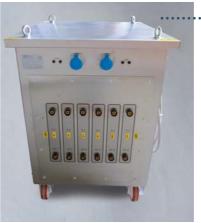

Pictured above are low tension heath treatment units. The equipment performs preheating and subsequent heat treatment of welded joints (pipelines, tanks, oil tanks, fittings, adapters, elbows, etc.) of any kind and size. The use of such units stems from the following assessments: strains that may be originated in a structure during welding may provoke its breakage if not controlled.

Preheating avoids the formation of critical crystalline structures by reducing the structure porosity.

The subsequent heat treatment eliminates all inner tensions deriving from the different cooling rate of contiguous structures. Such units are manufactured of AISI 304 stainless steel frames. They are accurately finished, compactly built, easily transportable, reliable and longlasting even under heavy duty conditions.

They are particularly suitable for use in workshops, industrial building or shipyards.

Their operation is fully automatic.