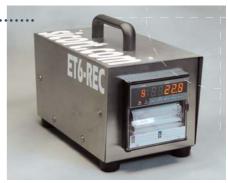

## Temperature recorder mod. ET to match with ETTS-R6 equipment

| P/n         | Model    | Channel input | Characteristics |
|-------------|----------|---------------|-----------------|
| 001-003-003 | ET 6-Rec | 6             | Temp. recorder  |