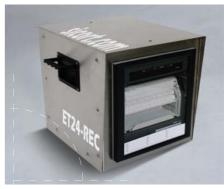

| P/n         | Model     | Channel<br>input | Characteristics |
|-------------|-----------|------------------|-----------------|
| 001-003-004 | ET 12-Rec | 12               | Temp. recorder  |
| 001-003-005 | ET 24-Rec | 24               | Temp. recorder  |