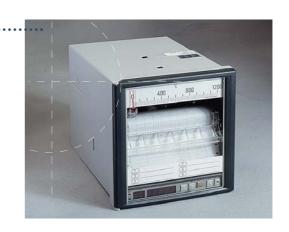

### Temperature recorders CHINO (6/12/24 Channel)

| P/n         | Model   | Range       | Input | Chart  |
|-------------|---------|-------------|-------|--------|
| 030-001-001 | BL 160  | 0-1,200°C/K | 6     | 100mm. |
| 030-001-002 | AL 3000 | 0-1,200°C/K | 6     | 100mm. |
| 030-002-001 | AH 3720 | 0-1,200°C/K | 12    | 180mm. |
| 030-003-001 | AH 3740 | 0-1,200°C/K | 24    | 180mm. |