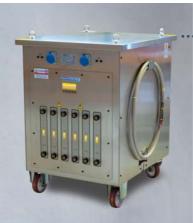

Pictured above are low tension heath treatment units. The equipment performs preheating and subsequent heat treatment of welded joints (pipelines, tanks, oil tanks, fittings, adapters, elbows, etc.) of any kind and size. The use of such units stems from the following assessments: strains that may be originated in a structure during welding may provoke its breakage if not controlled.

Preheating avoids the formation of critical crystalline structures by reducing the structure porosity.

The subsequent heat treatment eliminates all inner tensions deriving from the different cooling rate of contiguous structures. Such units are manufactured of AISI 304 stainless steel frames. They are accurately finished, compactly built, easily transportable, reliable and longlasting even under heavy duty conditions.

They are particularly suitable for use in workshops, industrial building or shipyards.

Their operation is fully automatic.