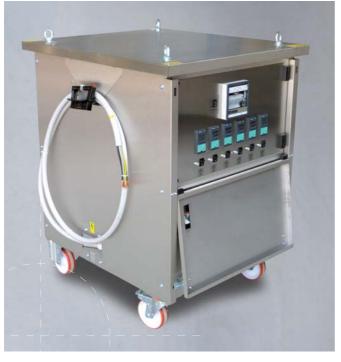

Pictured above are low tension heath treatment units. The equipment performs preheating and subsequent heat treatment of welded joints (pipelines, tanks, oil tanks, fittings, adapters, elbows, etc.) of any kind and size. The use of such units stems from the following assessments: strains that may be originated in a structure during welding may provoke its breakage if not controlled.

Preheating avoids the formation of critical crystalline structures by reducing the structure porosity.

The subsequent heat treatment eliminates all inner tensions deriving from the different cooling rate of contiguous structures. Such units are manufactured of AISI 304 stainless steel frames. They are accurately finished, compactly built, easily transportable, reliable and longlasting even under heavy duty conditions.

They are particularly suitable for use in workshops, industrial building or shipyards.

Their operation is fully automatic.